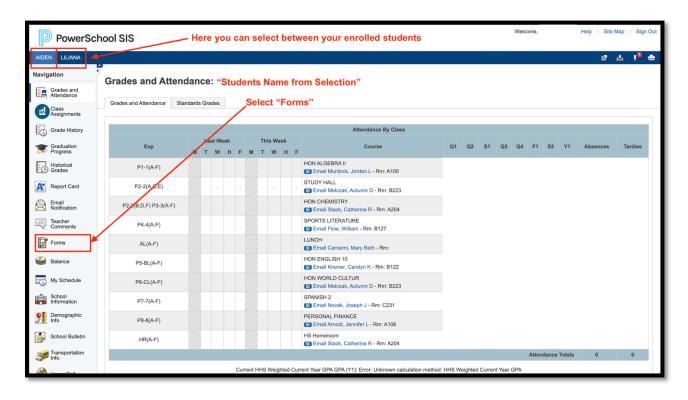

## How to access Device and Device Protection Forms Through the Power School APP as a Parent

- 1. Goto https://powerschool.goldenrams.com/public/home.html and login
- 2. After logging in, select "Forms" from the menu on the left side.

## How to access Device and Device Protection Forms Through the Power School APP as a Parent

4. Here you will find the "Student/Parent Device Use Agreement" and the "HSD Device Protection Plan" Both of these MUST be filled out for each enrolled student.